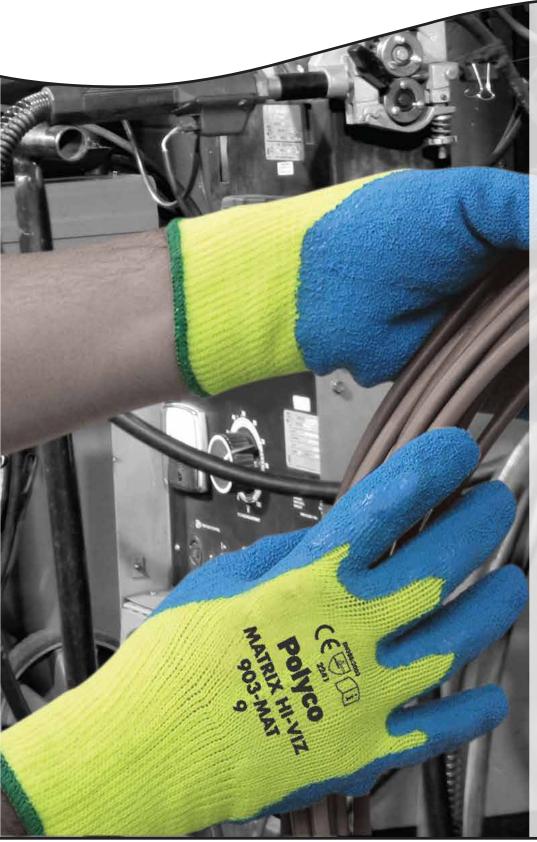

## Matrix® Hi-Viz

Matrix® Hi-Viz is a general handling glove with a thermal high visibility liner and a crinkle latex palm coating. With good abrasion and cut resistance, and a maximum EN388 score for tear resistance, Matrix® Hi-Viz not only provides good all round protection but is also extremely durable. The crinkle latex palm coating provides an excellent grip in both wet and dry conditions, and is highly elastic making it extremely flexible, allowing for prolonged use with minimum hand fatigue. The seamless fleecy liner is extremely comfortable and keeps the hands warm in cold conditions, and the elasticated knit wrist ensures a close fit and prevents any dust and debris from entering. These features along with its competitive price make the Matrix® Hi-Viz an excellent choice for outdoor general handling duties. Also available on header card for easy display and allowing for lower order quantities.